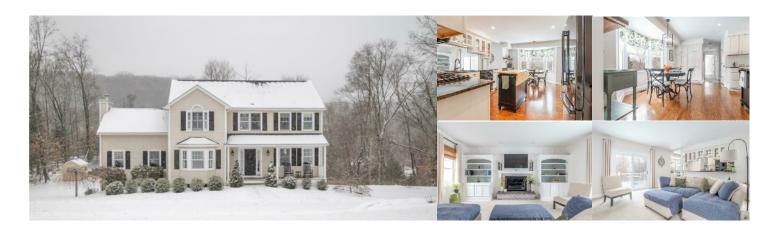

## 38 Farm Field Ridge Road, Newtown 4 Bed, 3 Bath, 2,302 SqFt \$649,000

READY, SET, RUN! Picture Perfect 4 Bedroom/2.5 Bath Colonial in one of Newtown's most desirable kid friendly neighborhoods! 5 minutes to exit 10 for commuting. Property is spectacular. New Roof, New Trex Front Porch and Deck, New A/C, Mature Professional Landscaping, Paved Entertaining Patio/Hot Tub all on an expansive level 1.5 acre lot. Inside, find the home freshly painted with newer recessed lighting. The gracious curved foyer leads to an open floor plan with gleaming hardwood floors. Open eat-in-kitchen with bright bay windows, boasts newer appliances, gas range, pantry, granite counters, and peninsula. Step down to the spacious family room: gas fireplace

w/built-ins and slider to entertaining deck. Formal dining room has h/w floors, lovely bay windows, crown moldings and chandelier. Living room is airy and bright with h/w floors and crown moldings. Newly renovated tiled laundry room, 1/2 bath, and sun-filled office w/built-ins, complete the main level. Upstairs, the primary en suite features cathedral ceilings, palladian windows, walk in closet and renovated tiled bathroom. 3 more bedrooms all with dbl.door closets and full bathroom finishes the upper level. Lower level w/bonus space walks out to entertaining patio, 2 car garage, and large storage/utility room. Turn-Key living at its best!